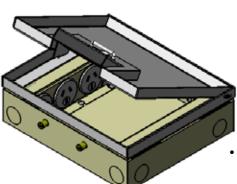

### **Manage Cables Better**

Cableaway's shallow floor outlet boxes are an ideal way to supply power, data and A/V to open floors of a commercial office building or even within your home. The FBS50 Series floor outlet boxes come complete with a height adjustable lid, auto switched outlets, provision for data mechs (mechs by others).

# FBS50 SHALLOW SERIES FLOOR OUTLET BOX

**Manage Cables Better** 

- Floor box body manufactured from powder coated zinc annealed steel
- 20mm knockouts provided for easy conduit entry
- Frame and lid manufactured from stainless steel
- Auto switched power outlet's supplied
- Provision for data
- Floor box carcass dimensions: W 194 x L 227 x D 54mm
- Floor box lid dimension W 220 x L 250mm (on bevelled edge lid)
- Floor box lid dimension W 195x L 230mm (on 14mm recessed lid)
- Frame Lid Recess: 14mm