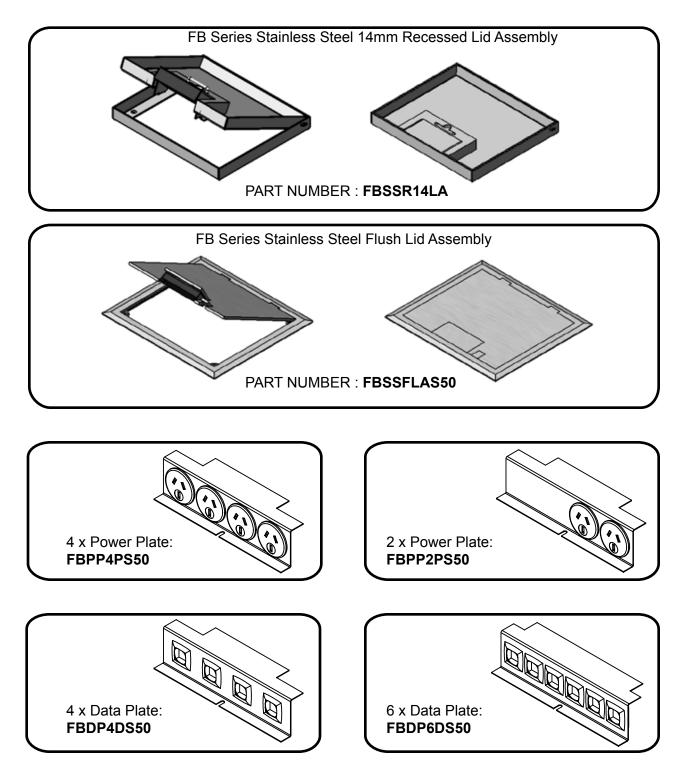

# FBS50 SHALLOW SERIES FLOOR OUTLET BOX

**Manage Cables Better** 

- Floor box body manufactured from powder coated zinc annealed steel
- 20mm knockouts provided for easy conduit entry
- Frame and lid manufactured from stainless steel
- Auto switched power outlet's supplied
- Provision for data
- Floor box carcass dimensions: W 194 x L 227 x D 54mm
- Floor box lid dimension W 220 x L 250mm (on bevelled edge lid)
- Floor box lid dimension W 195x L 230mm (on 14mm recessed lid)
- Frame Lid Recess: 14mm

### Suggested Specification

TransNet

T

Contractor shall supply Cableaway FBS50 shallow series floor outlet box. The box will be complete with (eg: 4 x ) power and (eg: 4 x ) data with a (eg: stainless steel flush) lid section.Part Number (eg: FBSSF4P4DS50).

| Description                                                            | Part Number    |
|------------------------------------------------------------------------|----------------|
| 2 x power and provision for 4 x data stainless steel flush Lid         | FBSSF2P4DS50   |
| 4 x power and provision for 4 x data stainless steel flush Lid         | FBSSF4P4DS50   |
| 2 x power and provision for 4 x data stainless steel 14mm recessed Lid | FBSS14R2P4DS50 |
| 4 x power and provision for 4 x data stainless steel 14mm recessed Lid | FBSS14R4P4DS50 |