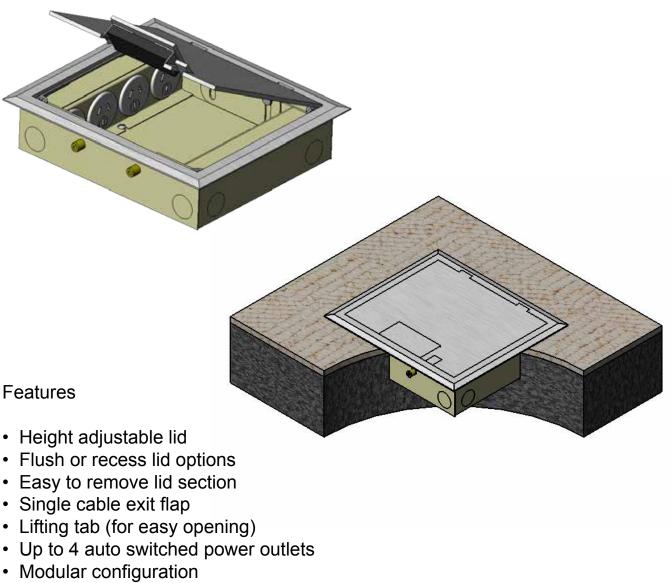

### **Manage Cables Better**

Cableaway's shallow floor outlet boxes are an ideal way to supply power, data and A/V to open floors of a commercial office building or even within your home. The FBS50 Series floor outlet boxes come complete with a height adjustable lid, auto switched outlets, provision for data mechs (mechs by others).

# FBS50 SHALLOW SERIES FLOOR OUTLET BOX

**Manage Cables Better** 

- Floor box body manufactured from powder coated zinc annealed steel
- 20mm knockouts provided for easy conduit entry
- Frame and lid manufactured from stainless steel
- Auto switched power outlet's supplied
- Provision for data
- Floor box carcass dimensions: W 194 x L 227 x D 54mm
- Floor box lid dimension W 220 x L 250mm (on bevelled edge lid)
- Floor box lid dimension W 195x L 230mm (on 14mm recessed lid)
- Frame Lid Recess: 14mm